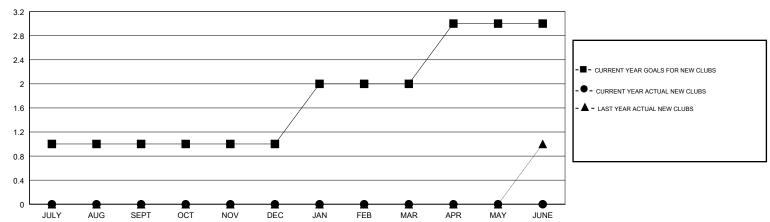

### **CHRIS LEWIS LOCATION ONTARIO GMT CA** Clubs Members RESULTS FOR 2018-2019 RESULTS FOR 2018-2019 NEW CLUB GOAL NEW CLUBS DROPPED CLUBS MEMBER GROWTH NET MEMBER GROWTH DROPPED QUARTER QUARTER GOAL ACTUAL MEMBERS ACTUAL (including transfers) 0 0 25 2 12 JULY/AUG/SEPT JULY/AUG/SEPT 0 10 0 0 OCT/NOV/DEC OCT/NOV/DEC 0 1 0 25 0 0 JAN/FEB/MAR JAN/FEB/MAR 0 0 35 0 0 APR/MAY/JUNE APR/MAY/JUNE

# GOALS AND ACTUAL NEW CLUBS CUMULATIVE