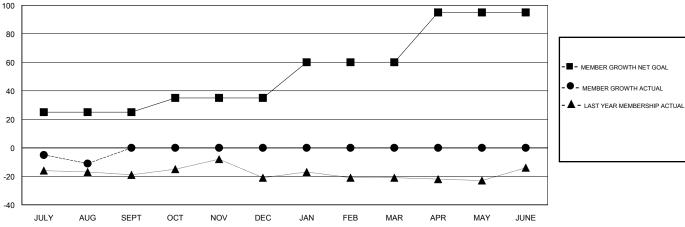

### **CHRIS LEWIS LOCATION ONTARIO GMT CA** Clubs Members RESULTS FOR 2018-2019 RESULTS FOR 2018-2019 NEW CLUB GOAL NEW CLUBS DROPPED CLUBS MEMBER GROWTH NET MEMBER GROWTH DROPPED QUARTER QUARTER GOAL ACTUAL MEMBERS ACTUAL (including transfers) 0 0 25 2 12 JULY/AUG/SEPT JULY/AUG/SEPT 0 10 0 0 OCT/NOV/DEC OCT/NOV/DEC 0 1 0 25 0 0 JAN/FEB/MAR JAN/FEB/MAR 0 0 35 0 0 APR/MAY/JUNE APR/MAY/JUNE

## GOALS AND ACTUAL MEMBERS CUMULATIVE

| DROPPED CLUBS: 0 |    | 1 CLUBS OF 46 ADDED 1 OR MORE<br>NEW MEMBERS | GENDER DISTRIBUTION           MALE         682 (65.77%)           FEMALE         355 (34.23%)           Women Percentage Fiscal Year Goal: 50% |     |
|------------------|----|----------------------------------------------|------------------------------------------------------------------------------------------------------------------------------------------------|-----|
| DROPPED MEMBERS  |    |                                              |                                                                                                                                                |     |
| DECEASED         | 3  | CLICK HERE FOR CUMULATIVE                    | TOTAL FAMILY UNIT MEMBERS                                                                                                                      | 234 |
| CLUB CANCELLED   | 0  | MEMBERSHIP DATA                              |                                                                                                                                                |     |
| OTHER            | 9  |                                              | FAMILY MEMBERS PAYING HALF DUES                                                                                                                | 120 |
| TOTAL            | 12 |                                              |                                                                                                                                                |     |